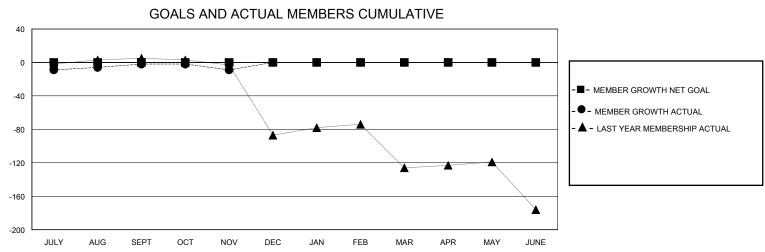

## District 49 A

GMT: LOCATION ALASKA GMT CA

| OIVIT.        |               | LOC         | ,, (11014 ) (E) (O10 ( |                       |                        |                         | CIVIT O/ (                                         |
|---------------|---------------|-------------|------------------------|-----------------------|------------------------|-------------------------|----------------------------------------------------|
|               | Club          | os          |                        | Members               |                        |                         |                                                    |
|               | RESULTS FOR   | R 2024-2025 |                        | RESULTS FOR 2024-2025 |                        |                         |                                                    |
| QUARTER       | NEW CLUB GOAL | NEW CLUBS   | DROPPED CLUBS          | QUARTER MEMI          | BER GROWTH NET<br>GOAL | MEMBER GROWTH<br>ACTUAL | DROPPED<br>MEMBERS ACTUAL<br>(including transfers) |
| JULY/AUG/SEPT | 1             | 0           | 0                      | JULY/AUG/SEPT         | 0                      | 84                      | 45                                                 |
| OCT/NOV/DEC   | 0             | 0           | 0                      | OCT/NOV/DEC           | 0                      | 11                      | 13                                                 |
| JAN/FEB/MAR   | 0             | 0           | 0                      | JAN/FEB/MAR           | 0                      | 0                       | 0                                                  |
| APR/MAY/JUNE  | 0             | 0           | 0                      | APR/MAY/JUNE          | 0                      | 0                       | 0                                                  |